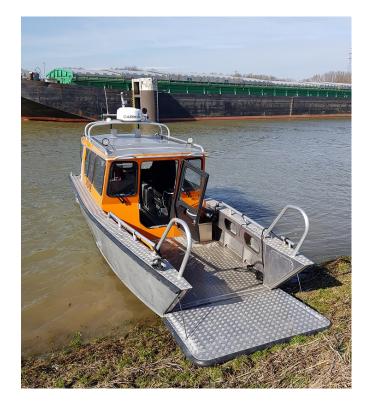

## Safetyboat 04

| General data         |                 |
|----------------------|-----------------|
| Vessel AIS-name      | Safetyboat.nl   |
| Vessel internal name | Safetyboat 04   |
| Vessel type          | Alukin CW750    |
| Year of constr.      | 2018            |
| Call sign            | PI6405          |
| MMSI                 | 244181786       |
| Carry capacity       | 2 crew + 4 pass |
| Registration no      | 2-YD-195        |

| Vessel details |                    |
|----------------|--------------------|
| Hull material  | Aluminium          |
| Length         | 7,70 mtr           |
| With           | 2,42 mtr           |
| Draft          | 0,90 mtr           |
| Propolution    | OXE 150hp          |
| Fuel           | Diesel             |
| Cruise speed   | 19 knots   35 km/h |
| Max speed      | 27 knots   50 km/h |

| Accessories                          |
|--------------------------------------|
| Garmin radar                         |
| Orange flashing signallight          |
| 2x VHF set                           |
| Depth sensor                         |
| Basic sonar sensor                   |
| Front and rear work light            |
| Electric lowerable ramp at the front |
| AIS B transponder                    |
| Navigation lights                    |
| Heater in cabin                      |
| 230V inverter                        |
| 2x Fire extinguisher                 |
| Basic first aid kit                  |
| Lifebuoy                             |
| 4hp emergency engine                 |