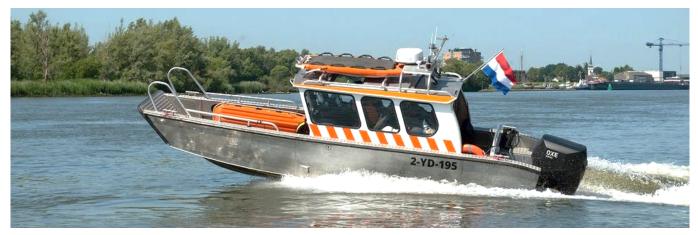

## Safetyboat 04

| General data         |                 |
|----------------------|-----------------|
| Vessel AIS-name      | Safetyboat.nl   |
| Vessel internal name | Safetyboat 04   |
| Vessel type          | Alukin CW750    |
| Year of constr.      | 2018            |
| Call sign            | PI6405          |
| MMSI                 | 244181786       |
| Carry capacity       | 2 crew + 4 pass |
| Registration no      | 2-YD-195        |

| Vessel details |                    |
|----------------|--------------------|
| Hull material  | Aluminium          |
| Length         | 7,70 mtr           |
| With           | 2,42 mtr           |
| Draft          | 0,90 mtr           |
| Propolution    | OXE 150hp          |
| Fuel           | Diesel             |
| Cruise speed   | 19 knots   35 km/h |
| Max speed      | 27 knots   50 km/h |

| Accessories                          |
|--------------------------------------|
| Garmin radar                         |
| Orange flashing signallight          |
| 2x VHF set                           |
| Depth sensor                         |
| Basic sonar sensor                   |
| Front and rear work light            |
| Electric lowerable ramp at the front |
| AIS B transponder                    |
| Navigation lights                    |
| Heater in cabin                      |
| 230V inverter                        |
| 2x Fire extinguisher                 |
| Basic first aid kit                  |
| Lifebuoy                             |
| 4hp emergency engine                 |